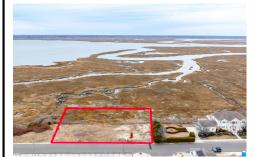

#### **COMMENTS**

Overlooking the Marsh/Meadows & Intercoastal Waterway, this 215x200 Vacant Lot has the Potential to Become the Base of Your New Paradise.....Endless Views & a Serene Setting will Eventually Grace the Home of Your Dreams. CAFRA Approved for Development of a Single-Family Home (R-4 Zoning). Water/Sewer Connection on-site - the Time is NOW!...

### **COMMENTS**

Overlooking the Marsh/Meadows & Intercoastal Waterway, this 215x200 Vacant Lot has the Potential to Become the Base of Your New Paradise.....Endless Views & a Serene Setting will Eventually Grace the Home of Your Dreams. CAFRA Approved for Development of a Single-Family Home (R-4 Zoning). Water/Sewer Connection on-site - the Time is NOW!...