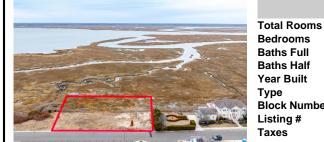

### **PROPERTY DETAILS**

| Total Rooms  |            |
|--------------|------------|
| Bedrooms     | 0          |
| Baths Full   | 0          |
| Baths Half   | 0          |
| Year Built   |            |
| Type         | Vacant Lot |
| Block Number | 820        |
| Listing #    | 243348     |
| Taxes        | 5894.00    |

## PROPERTY DETAILS

**Bedrooms Baths Full Baths Half** Year Built Type Vacant Lot **Block Number** 820 Listing # 243348 5894.00 **Taxes** 