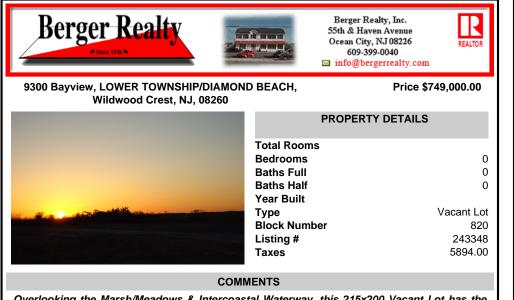

Overlooking the Marsh/Meadows & Intercoastal Waterway, this 215x200 Vacant Lot has the Potential to Become the Base of Your New Paradise.....Endless Views & a Serene Setting will Eventually Grace the Home of Your Dreams. CAFRA Approved for Development of a Single-Family Home (R-4 Zoning). Water/Sewer Connection on-site - the Time is NOW! ....

## COMMENTS

Overlooking the Marsh/Meadows & Intercoastal Waterway, this 215x200 Vacant Lot has the Potential to Become the Base of Your New Paradise.....Endless Views & a Serene Setting will Eventually Grace the Home of Your Dreams. CAFRA Approved for Development of a Single-Family Home (R-4 Zoning). Water/Sewer Connection on-site - the Time is NOW!...