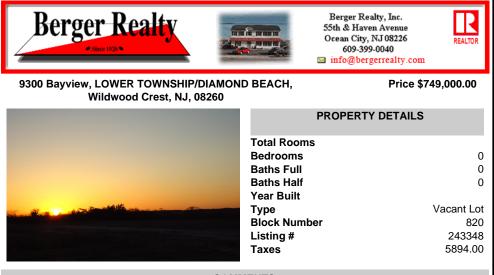

Overlooking the Marsh/Meadows & Intercoastal Waterway, this 215x200 Vacant Lot has the Potential to Become the Base of Your New Paradise.....Endless Views & a Serene Setting will Eventually Grace the Home of Your Dreams. CAFRA Approved for Development of a Single-Family Home (R-4 Zoning). Water/Sewer Connection on-site - the Time is NOW! ....

## COMMENTS

Overlooking the Marsh/Meadows & Intercoastal Waterway, this 215x200 Vacant Lot has the Potential to Become the Base of Your New Paradise.....Endless Views & a Serene Setting will Eventually Grace the Home of Your Dreams. CAFRA Approved for Development of a Single-Family Home (R-4 Zoning). Water/Sewer Connection on-site - the Time is NOW!...