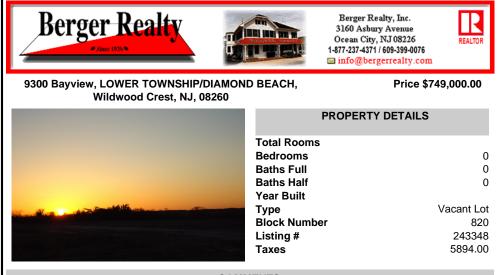

|                                           | PROPERTY DETAILS |                   |
|-------------------------------------------|------------------|-------------------|
| Total Rooms<br>Bedrooms<br>Baths Full     |                  | 0<br>0            |
| Baths Half<br>Year Built                  |                  | 0<br>Vacant Lot   |
| Type<br>Block Numbe<br>Listing #<br>Taxes | er               | 243348<br>5894.00 |
|                                           |                  |                   |

### COMMENTS

Overlooking the Marsh/Meadows & Intercoastal Waterway, this 215x200 Vacant Lot has the Potential to Become the Base of Your New Paradise......Endless Views & a Serene Setting will Eventually Grace the Home of Your Dreams. CAFRA Approved for Development of a Single-Family Home (R-4 Zoning). Water/Sewer Connection on-site - the Time is NOW! ....

# COMMENTS

Overlooking the Marsh/Meadows & Intercoastal Waterway, this 215x200 Vacant Lot has the Potential to Become the Base of Your New Paradise......Endless Views & a Serene Setting will Eventually Grace the Home of Your Dreams. CAFRA Approved for Development of a Single-Family Home (R-4 Zoning). Water/Sewer Connection on-site - the Time is NOW!...