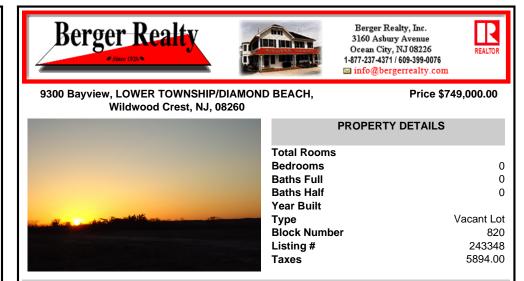

| PROPERTY DETAILS |                                                                                                        |
|------------------|--------------------------------------------------------------------------------------------------------|
| Total Rooms      |                                                                                                        |
| Bedrooms         | 0                                                                                                      |
| Baths Full       | 0                                                                                                      |
| Baths Half       | 0                                                                                                      |
| Year Built       |                                                                                                        |
| Туре             | Vacant Lot                                                                                             |
| Block Number     | 820                                                                                                    |
| Listing #        | 243348                                                                                                 |
| Taxes            | 5894.00                                                                                                |
|                  | Total Rooms<br>Bedrooms<br>Baths Full<br>Baths Half<br>Year Built<br>Type<br>Block Number<br>Listing # |