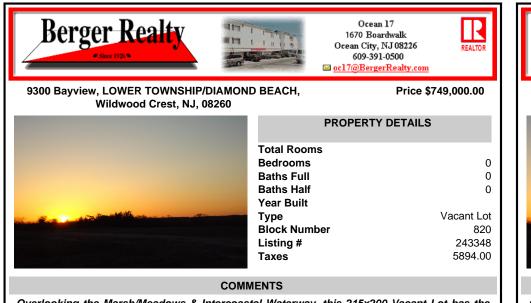

Overlooking the Marsh/Meadows & Intercoastal Waterway, this 215x200 Vacant Lot has the Potential to Become the Base of Your New Paradise.....Endless Views & a Serene Setting will Eventually Grace the Home of Your Dreams. CAFRA Approved for Development of a Single-Family Home (R-4 Zoning). Water/Sewer Connection on-site - the Time is NOW!...

## COMMENTS

Overlooking the Marsh/Meadows & Intercoastal Waterway, this 215x200 Vacant Lot has the Potential to Become the Base of Your New Paradise.....Endless Views & a Serene Setting will Eventually Grace the Home of Your Dreams. CAFRA Approved for Development of a Single-Family Home (R-4 Zoning). Water/Sewer Connection on-site - the Time is NOW!...