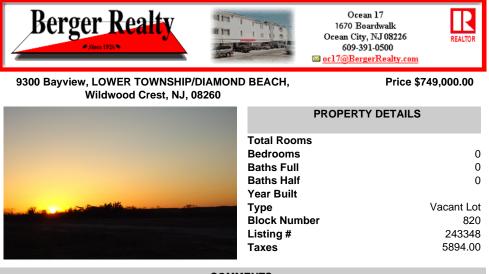

Overlooking the Marsh/Meadows & Intercoastal Waterway, this 215x200 Vacant Lot has the Potential to Become the Base of Your New Paradise.....Endless Views & a Serene Setting will Eventually Grace the Home of Your Dreams. CAFRA Approved for Development of a Single-Family Home (R-4 Zoning). Water/Sewer Connection on-site - the Time is NOW!...

## COMMENTS

Overlooking the Marsh/Meadows & Intercoastal Waterway, this 215x200 Vacant Lot has the Potential to Become the Base of Your New Paradise.....Endless Views & a Serene Setting will Eventually Grace the Home of Your Dreams. CAFRA Approved for Development of a Single-Family Home (R-4 Zoning). Water/Sewer Connection on-site - the Time is NOW!...