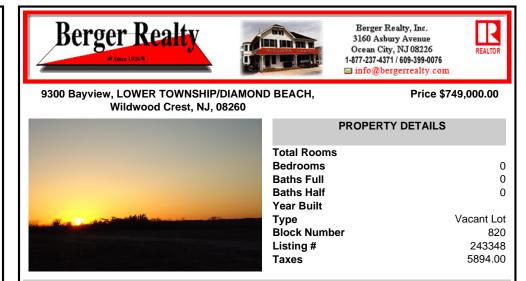

| PROPERTY DETAILS |            |
|------------------|------------|
| Total Rooms      |            |
| Bedrooms         | 0          |
| Baths Full       | 0          |
| Baths Half       | 0          |
| Year Built       |            |
| <br>Туре         | Vacant Lot |
| Block Number     | 820        |
| Listing #        | 243348     |
| Taxes            | 5894.00    |
|                  |            |