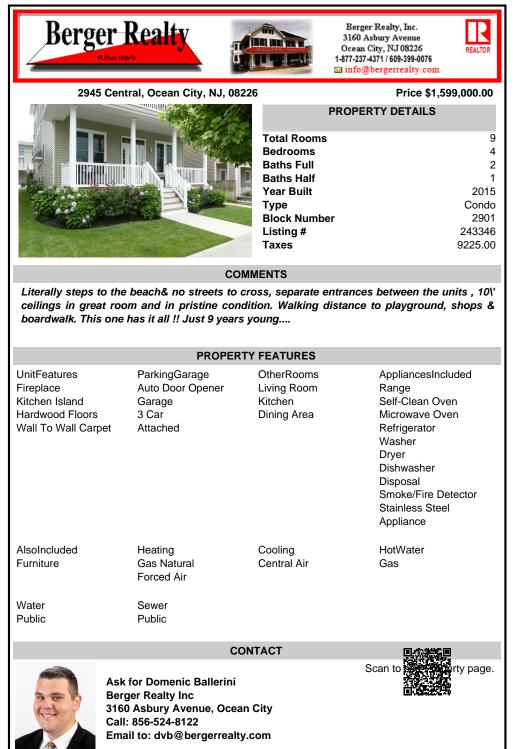

## COMMENTS

Literally steps to the beach& no streets to cross, separate entrances between the units , 10<sup>1</sup> ceilings in great room and in pristine condition. Walking distance to playground, shops & boardwalk. This one has it all !! Just 9 years young....