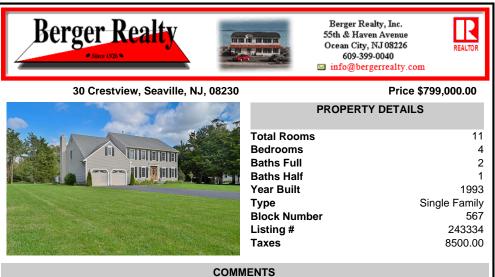

| Berger Realty                                                                                                                                                                                    | Berger Realty, Inc.<br>55th & Haven Avenu<br>Ocean City, NJ 0822<br>609-399-0040<br>☑ info@bergerrealty | 5 REALTOR                                                           |
|--------------------------------------------------------------------------------------------------------------------------------------------------------------------------------------------------|---------------------------------------------------------------------------------------------------------|---------------------------------------------------------------------|
| 30 Crestview, Seaville, NJ, 08230                                                                                                                                                                | Pri                                                                                                     | ce \$799,000.00 30 C                                                |
|                                                                                                                                                                                                  | PROPERTY DETA                                                                                           | NLS                                                                 |
|                                                                                                                                                                                                  | Total Rooms                                                                                             |                                                                     |
|                                                                                                                                                                                                  | Bedrooms<br>Baths Full                                                                                  |                                                                     |
|                                                                                                                                                                                                  | Baths Half                                                                                              |                                                                     |
|                                                                                                                                                                                                  | Year Built                                                                                              | 1993                                                                |
|                                                                                                                                                                                                  | Type                                                                                                    | Single Family<br>567                                                |
|                                                                                                                                                                                                  | Block Number<br>Listing #                                                                               | 243334                                                              |
| and the second                                                                                 | Taxes                                                                                                   | 8500.00                                                             |
|                                                                                                                                                                                                  |                                                                                                         |                                                                     |
| СОММ                                                                                                                                                                                             | IENTS                                                                                                   |                                                                     |
| Welcome to your dream home! This 4 bedroon<br>and has the perfect blend of elegance and co<br>greeted by cathedral ceilings and natural ligh<br>first floor. The open floor plan connects the ki | mfort! The moment you step in<br>t from the oversized windows                                           | nside, you\'ll be and has the per<br>throughout the greeted by cath |

Welcome to your dream home! This 4 bedroom, 2.5 bath beauty has been recently remodeled and has the perfect blend of elegance and comfort! The moment you step inside, you\'ll be greeted by cathedral ceilings and natural light from the oversized windows throughout the first floor. The open floor plan connects the kitchen and living room which leads right out to the large ba...