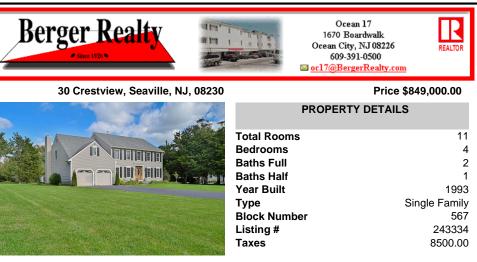

| Berg                           | er Realty                                                                                                                           | I I I I Ocea                                                                                                            | Ocean 17<br>70 Boardwalk<br>n City, NJ 08226<br>509-391-0500<br>@BergerRealty.com                         | REALTOR                                                             | Berger                                                                                           |
|--------------------------------|-------------------------------------------------------------------------------------------------------------------------------------|-------------------------------------------------------------------------------------------------------------------------|-----------------------------------------------------------------------------------------------------------|---------------------------------------------------------------------|--------------------------------------------------------------------------------------------------|
| 30                             | 0 Crestview, Seaville, NJ, 0823                                                                                                     | 0                                                                                                                       | Price \$849                                                                                               | ,000.00                                                             | 30 Cr                                                                                            |
|                                |                                                                                                                                     | PROP<br>Total Rooms<br>Bedrooms<br>Baths Full<br>Baths Half<br>Year Built<br>Type<br>Block Number<br>Listing #<br>Taxes | ERTY DETAILS                                                                                              | 11<br>4<br>2<br>1<br>1993<br>Jle Family<br>567<br>243334<br>8500.00 |                                                                                                  |
|                                | CON                                                                                                                                 | IMENTS                                                                                                                  |                                                                                                           |                                                                     |                                                                                                  |
| and has the p<br>greeted by ca | our dream home! This 4 bedroo<br>perfect blend of elegance and<br>thedral ceilings and natural li<br>e open floor plan connects the | comfort! The moment<br>ght from the oversize                                                                            | you step inside, y<br>d windows throug                                                                    | /ou\'ll be<br>hout the                                              | Welcome to your<br>and has the perfe<br>greeted by cather<br>first floor. The op<br>the large ba |
|                                | PROPERT                                                                                                                             | Y FEATURES                                                                                                              |                                                                                                           |                                                                     |                                                                                                  |
| Exterior<br>Vinyl              | OutsideFeatures<br>Deck<br>Fenced Yard<br>Outside Shower<br>In Ground Pool                                                          | ParkingGarage<br>2 Car<br>Black Top Driveway                                                                            | OtherRooms<br>Living Room<br>Dining Room<br>Kitchen<br>Den/TV Room<br>Eat-In-Kitchen<br>Laundry/Utility I | Room                                                                | Exterior<br>Vinyl                                                                                |