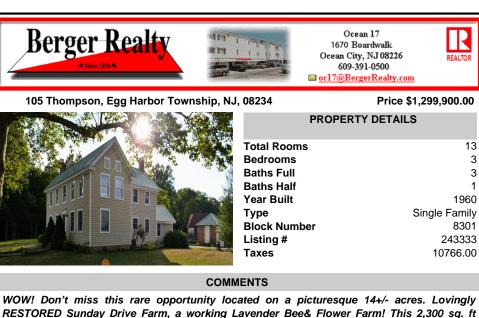

| Total Rooms  | 13            |
|--------------|---------------|
| Bedrooms     | 3             |
| Baths Full   | 3             |
| Baths Half   | 1             |
| Year Built   | 1960          |
| Туре         | Single Family |
| Block Number | 8301          |
| Listing #    | 243333        |
| Taxes        | 10766.00      |
|              |               |

## COMMENTS

WOW! Don't miss this rare opportunity located on a picturesque 14+/- acres. Lovingly RESTORED Sunday Drive Farm, a working Lavender Bee& Flower Farm! This 2,300 sq. ft farmhouse has a New septic, New gas heat & central air, New bathroom, New water treatment system, New water heater, 3 large bedrooms, 2.5 baths, spacious living room with wood burning fireplace, beautiful ...