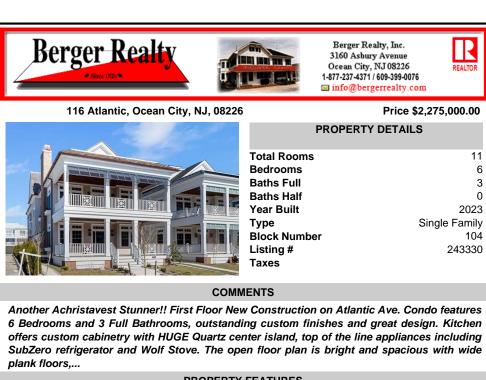

## Price \$2,275,000.00 **PROPERTY DETAILS Total Rooms** 11 Bedrooms 6 **Baths Full** 3 Baths Half 0 Year Built 2023 Single Family Туре **Block Number** 104 Listing # 243330

REALTOR

## COMMENTS

Another Achristavest Stunner!! First Floor New Construction on Atlantic Ave. Condo features 6 Bedrooms and 3 Full Bathrooms, outstanding custom finishes and great design. Kitchen offers custom cabinetry with HUGE Quartz center island, top of the line appliances including SubZero refrigerator and Wolf Stove. The open floor plan is bright and spacious with wide plank floors,...