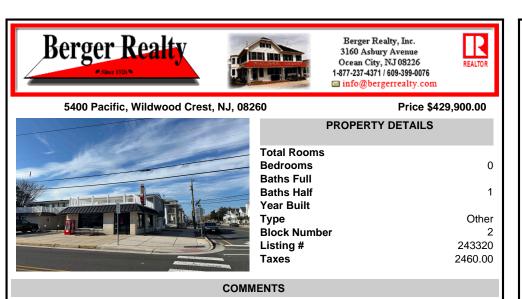

## 5400 Pacific, Wildwood Crest, NJ, 08260

## Price \$429,900.00

| <br>T<br>E<br>E |
|-----------------|
| E               |
| T<br>E          |
| L<br>T          |

| Total Rooms  |         |
|--------------|---------|
| Bedrooms     | 0       |
| Baths Full   |         |
| Baths Half   | 1       |
| Year Built   |         |
| Туре         | Other   |
| Block Number | 2       |
| Listing #    | 243320  |
| Taxes        | 2460.00 |
|              |         |

PROPERTY DETAILS