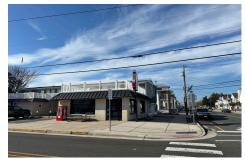

## **COMMENTS**

Commercial Condominium Corner Store within a condo assocation with approximately 1200 sq feet of space with storage. Recent renovation on floors, walls, and bathroom. Self contained vent for any hot cuisine. Easy to Show .... 2 parking spots. Condo fee is \$143.52 monthly.....

PROPERTY FEATURES

| THOTENTTEATORES                             |                                     |                                           |                                         |  |  |
|---------------------------------------------|-------------------------------------|-------------------------------------------|-----------------------------------------|--|--|
| Exterior<br>Block<br>Concrete<br>Wood/Frame | ParkingGarage<br>1 To 5 Spaces      | OtherRooms<br>Coffee Shop<br>Retail Store | InteriorFeatures<br>Restroom<br>Storage |  |  |
| Heating<br>No Heating                       | Cooling<br>Central Air Conditioning | Water<br>City                             | Sewer<br>City                           |  |  |