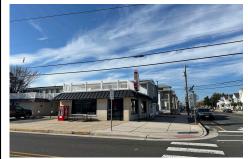

## **COMMENTS**

Commercial Condominium Corner Store within a condo assocation with approximately 1200 sq feet of space with storage. Recent renovation on floors, walls, and bathroom. Self contained vent for any hot cuisine. Easy to Show .... 2 parking spots. Condo fee is \$143.52 monthly.....

| PROPERTY FEATURES                           |                                     |                                           |                                         |  |
|---------------------------------------------|-------------------------------------|-------------------------------------------|-----------------------------------------|--|
| Exterior<br>Block<br>Concrete<br>Wood/Frame | ParkingGarage<br>1 To 5 Spaces      | OtherRooms<br>Coffee Shop<br>Retail Store | InteriorFeatures<br>Restroom<br>Storage |  |
| Heating<br>No Heating                       | Cooling<br>Central Air Conditioning | Water<br>City                             | Sewer<br>City                           |  |