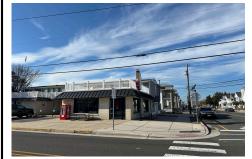

## **COMMENTS**

Commercial Condominium Corner Store within a condo assocation with approximately 1200 sq feet of space with storage. Recent renovation on floors, walls, and bathroom. Self contained vent for any hot cuisine. Easy to Show .... 2 parking spots. Condo fee is \$143.52 monthly.....

PROPERTY FEATURES

| TROTERTTEATORES                             |                                     |                                           |                                         |  |  |  |
|---------------------------------------------|-------------------------------------|-------------------------------------------|-----------------------------------------|--|--|--|
| Exterior<br>Block<br>Concrete<br>Wood/Frame | ParkingGarage<br>1 To 5 Spaces      | OtherRooms<br>Coffee Shop<br>Retail Store | InteriorFeatures<br>Restroom<br>Storage |  |  |  |
| Heating<br>No Heating                       | Cooling<br>Central Air Conditioning | Water<br>City                             | Sewer<br>City                           |  |  |  |

| PROPERTY FEATURES                           |                                     |                                           |                                         |  |  |
|---------------------------------------------|-------------------------------------|-------------------------------------------|-----------------------------------------|--|--|
| Exterior<br>Block<br>Concrete<br>Wood/Frame | ParkingGarage<br>1 To 5 Spaces      | OtherRooms<br>Coffee Shop<br>Retail Store | InteriorFeatures<br>Restroom<br>Storage |  |  |
| Heating<br>No Heating                       | Cooling<br>Central Air Conditioning | Water<br>City                             | Sewer<br>City                           |  |  |