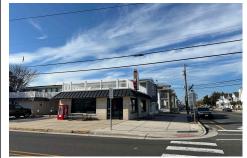

## **COMMENTS**

Commercial Condominium Corner Store within a condo assocation with approximately 1200 sq feet of space with storage. Recent renovation on floors, walls, and bathroom. Self contained vent for any hot cuisine. Easy to Show .... 2 parking spots. Condo fee is \$143.52 monthly.....

PROPERTY FEATURES

| TROTERTTEATORES                             |                                     |                                           |                                         |  |  |  |
|---------------------------------------------|-------------------------------------|-------------------------------------------|-----------------------------------------|--|--|--|
| Exterior<br>Block<br>Concrete<br>Wood/Frame | ParkingGarage<br>1 To 5 Spaces      | OtherRooms<br>Coffee Shop<br>Retail Store | InteriorFeatures<br>Restroom<br>Storage |  |  |  |
| Heating<br>No Heating                       | Cooling<br>Central Air Conditioning | Water<br>City                             | Sewer<br>City                           |  |  |  |

| PROPERTY FEATURES                           |                                     |                                           |                                         |  |  |
|---------------------------------------------|-------------------------------------|-------------------------------------------|-----------------------------------------|--|--|
| Exterior<br>Block<br>Concrete<br>Wood/Frame | ParkingGarage<br>1 To 5 Spaces      | OtherRooms<br>Coffee Shop<br>Retail Store | InteriorFeatures<br>Restroom<br>Storage |  |  |
| Heating<br>No Heating                       | Cooling<br>Central Air Conditioning | Water<br>City                             | Sewer<br>City                           |  |  |