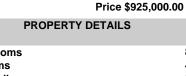

| )                | Price \$925,000.00 |  |  |  |
|------------------|--------------------|--|--|--|
| PROPERTY DETAILS |                    |  |  |  |
| Total Rooms      | 8                  |  |  |  |
| Bedrooms         | 4                  |  |  |  |
| Baths Full       | 3                  |  |  |  |
| Baths Half       | 0                  |  |  |  |
| Year Built       | 2007               |  |  |  |
| Туре             | Condo              |  |  |  |
| Block Number     | 292                |  |  |  |
| Listing #        | 243312             |  |  |  |
| Taxes            | 6326.00            |  |  |  |