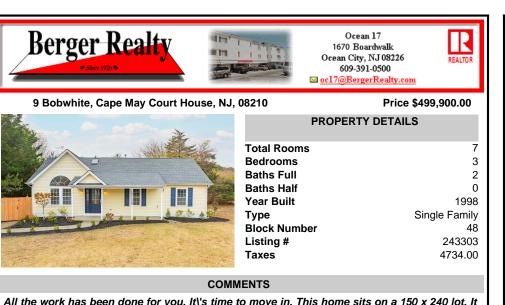

All the work has been done for you. It\'s time to move in. This home sits on a 150 x 240 lot. It features three bedrooms and two full bathrooms. The whole house has new flooring and fresh paint. Both bathrooms have been completely remodelled. The kitchen has been updated with new cabinets and quartz countertops. Head out back to the new paver patio. Photos do not do t...

COMMENTS

All the work has been done for you. It\'s time to move in. This home sits on a 150 x 240 lot. It features three bedrooms and two full bathrooms. The whole house has new flooring and fresh paint. Both bathrooms have been completely remodelled. The kitchen has been updated with new cabinets and quartz countertops. Head out back to the new paver patio. Photos do not do t...