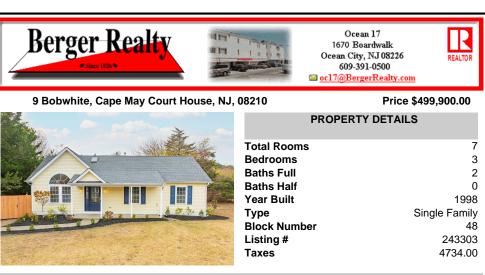

COMMENTS

All the work has been done for you. It\'s time to move in. This home sits on a 150 x 240 lot. It features three bedrooms and two full bathrooms. The whole house has new flooring and fresh paint. Both bathrooms have been completely remodelled. The kitchen has been updated with new cabinets and quartz countertops. Head out back to the new paver patio. Photos do not do t...