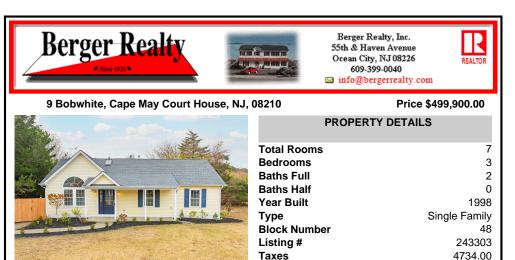

## COMMENTS

All the work has been done for you. It\'s time to move in. This home sits on a 150 x 240 lot. It features three bedrooms and two full bathrooms. The whole house has new flooring and fresh paint. Both bathrooms have been completely remodelled. The kitchen has been updated with new cabinets and quartz countertops. Head out back to the new paver patio. Photos do not do t...