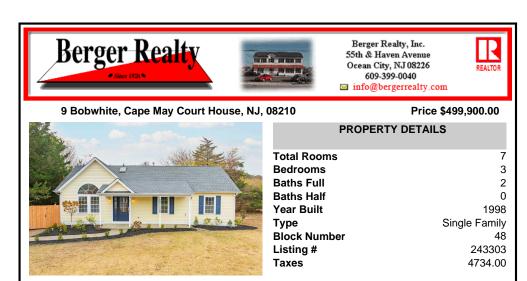

## COMMENTS

All the work has been done for you. It\'s time to move in. This home sits on a 150 x 240 lot. It features three bedrooms and two full bathrooms. The whole house has new flooring and fresh paint. Both bathrooms have been completely remodelled. The kitchen has been updated with new cabinets and quartz countertops. Head out back to the new paver patio. Photos do not do t...