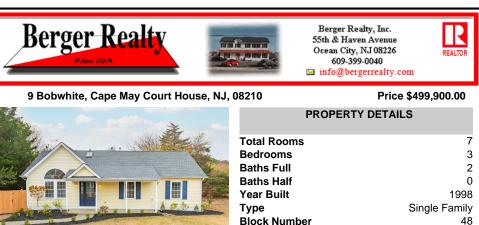

## COMMENTS

243303

4734.00

All the work has been done for you. It\'s time to move in. This home sits on a 150 x 240 lot. It features three bedrooms and two full bathrooms. The whole house has new flooring and fresh paint. Both bathrooms have been completely remodelled. The kitchen has been updated with new cabinets and quartz countertops. Head out back to the new paver patio. Photos do not do t...