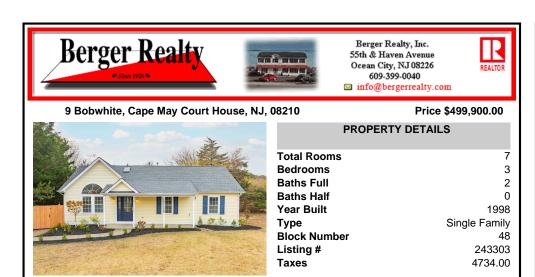

## COMMENTS

All the work has been done for you. It\'s time to move in. This home sits on a 150 x 240 lot. It features three bedrooms and two full bathrooms. The whole house has new flooring and fresh paint. Both bathrooms have been completely remodelled. The kitchen has been updated with new cabinets and quartz countertops. Head out back to the new paver patio. Photos do not do t...

Ask for Carole Lelli Berger Realty Inc 109 E 55th St., Ocean City Call: 609-412-1340 Email to: cll@bergerrealty.com

| the second se | PROPERTY DETA                                                                                                   |
|-----------------------------------------------------------------------------------------------------------------|-----------------------------------------------------------------------------------------------------------------|
|                                                                                                                 | Total Rooms<br>Bedrooms<br>Baths Full<br>Baths Half<br>Year Built<br>Type<br>Block Number<br>Listing #<br>Taxes |