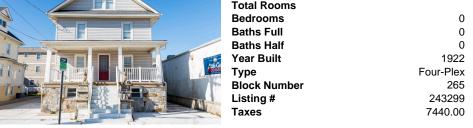

1702 Surf, North Wildwood, NJ, 08260

| ,,,,,,,,, | -                |           |  |
|-----------|------------------|-----------|--|
|           | PROPERTY DETAILS |           |  |
|           | Total Rooms      |           |  |
|           | Bedrooms         | 0         |  |
|           | Baths Full       | 0         |  |
|           | Baths Half       | 0         |  |
|           | Year Built       | 1922      |  |
|           | Туре             | Four-Plex |  |
|           | Block Number     | 265       |  |
|           | Listing #        | 243299    |  |
|           | Taxes            | 7440.00   |  |
|           |                  |           |  |

## COMMENTS

Don\'t forget to check out our 3D Tour. Ideal multi-family retreat or Incredible investment opportunity in the heart of North Wildwood! This charming four-plex property features a spacious main house with five bedrooms, 2.5 bathrooms, a convenient laundry room, and two versatile extra rooms perfect for a home office, gym, or the kids game room.. Outdoor amenities include t...