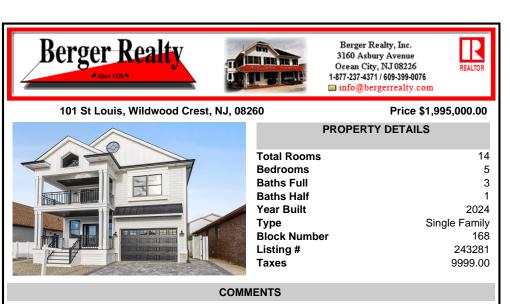

REALTOR

14

5

3

1

2024

168

243281

9999.00

Single Family

## COMMENTS

NEW CONSTRUCTION Highly Upgraded Single Family Home - Includes Tons of Upgrades OTHER Builders would Charge More For - such as Millwork, Crown Molding & Wainscoting Ceilings that make Custom Homes so special. Also features Anderson Double Hung Windows, Fully Tiled Baths w/ Frameless Glass Shower Doors. Quartz Countertops. Tiled Backsplash, Upgraded Wood Flooring throughout...