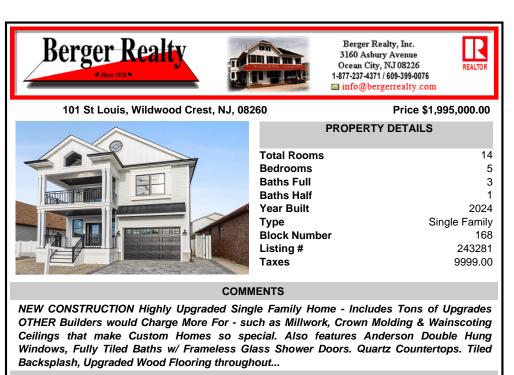

REALTOR

14

5

3

1

2024

168

243281

9999.00

Single Family

## COMMENTS

NEW CONSTRUCTION Highly Upgraded Single Family Home - Includes Tons of Upgrades OTHER Builders would Charge More For - such as Millwork, Crown Molding & Wainscoting Ceilings that make Custom Homes so special. Also features Anderson Double Hung Windows, Fully Tiled Baths w/ Frameless Glass Shower Doors. Quartz Countertops. Tiled Backsplash, Upgraded Wood Flooring throughout...