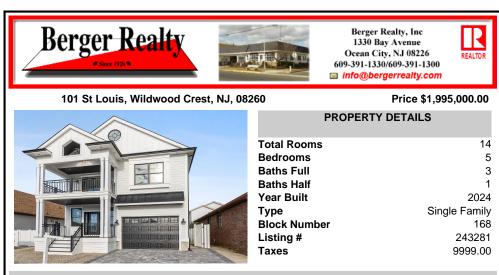

## COMMENTS

NEW CONSTRUCTION Highly Upgraded Single Family Home - Includes Tons of Upgrades OTHER Builders would Charge More For - such as Millwork, Crown Molding & Wainscoting Ceilings that make Custom Homes so special. Also features Anderson Double Hung Windows, Fully Tiled Baths w/ Frameless Glass Shower Doors. Quartz Countertops. Tiled Backsplash, Upgraded Wood Flooring throughout...

Ask for Thomas Horan Berger Realty Inc 1330 Bay Avenue, Ocean City Call: 609-602-7330

COMMENTS

Taxes

9999.00

NEW CONSTRUCTION Highly Upgraded Single Family Home - Includes Tons of Upgrades OTHER Builders would Charge More For - such as Millwork, Crown Molding & Wainscoting Ceilings that make Custom Homes so special. Also features Anderson Double Hung Windows, Fully Tiled Baths w/ Frameless Glass Shower Doors. Quartz Countertops. Tiled Backsplash, Upgraded Wood Flooring throughout...