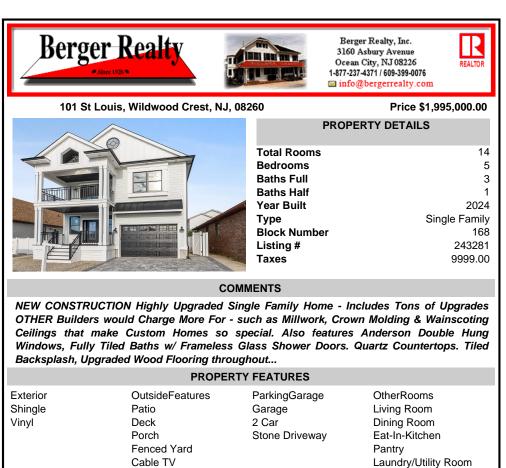

REALTOR

14

5

3

1

2024

168

243281

9999.00

## COMMENTS

NEW CONSTRUCTION Highly Upgraded Single Family Home - Includes Tons of Upgrades OTHER Builders would Charge More For - such as Millwork, Crown Molding & Wainscoting Ceilings that make Custom Homes so special. Also features Anderson Double Hung Windows, Fully Tiled Baths w/ Frameless Glass Shower Doors. Quartz Countertops. Tiled Backsplash, Upgraded Wood Flooring throughout ...

| PROPERTY FEATURES                                                                                             |                                                                                                                                                            |                                                    |                                                                                                            |  |  |
|---------------------------------------------------------------------------------------------------------------|------------------------------------------------------------------------------------------------------------------------------------------------------------|----------------------------------------------------|------------------------------------------------------------------------------------------------------------|--|--|
| Exterior<br>Shingle<br>Vinyl                                                                                  | OutsideFeatures<br>Patio<br>Deck<br>Porch<br>Fenced Yard<br>Cable TV<br>Sidewalks<br>Outside Shower                                                        | ParkingGarage<br>Garage<br>2 Car<br>Stone Driveway | OtherRooms<br>Living Room<br>Dining Room<br>Eat-In-Kitchen<br>Pantry<br>Laundry/Utility Room<br>Great Room |  |  |
| InteriorFeatures<br>Cathedral Ceilings<br>Fireplace- Gas<br>Wood Flooring<br>Walk in Closet<br>Kitchen Island | AppliancesIncluded<br>Range<br>Self-Clean Oven<br>Microwave Oven<br>Refrigerator<br>Dishwasher<br>Disposal<br>Stove Natural Gas<br>Stainless steel applian | Basement<br>Crawl Space<br>ce                      | Heating<br>Gas Natural<br>Forced Air                                                                       |  |  |
| Cooling<br>Central Air Condition<br>Ceiling Fan<br>Multi Zoned                                                | HotWater<br>Gas- Natural<br>On Demand                                                                                                                      | Water<br>City                                      | Sewer<br>City                                                                                              |  |  |
| CONTACT                                                                                                       |                                                                                                                                                            |                                                    |                                                                                                            |  |  |
|                                                                                                               |                                                                                                                                                            |                                                    | Scan to see Property page.                                                                                 |  |  |