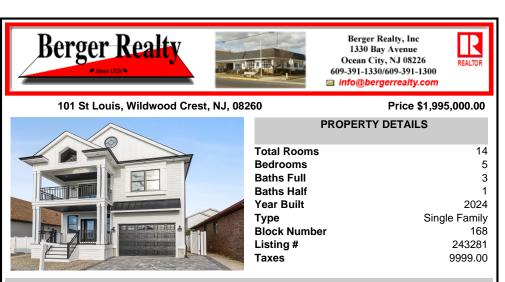

## COMMENTS

NEW CONSTRUCTION Highly Upgraded Single Family Home - Includes Tons of Upgrades OTHER Builders would Charge More For - such as Millwork, Crown Molding & Wainscoting Ceilings that make Custom Homes so special. Also features Anderson Double Hung Windows, Fully Tiled Baths w/ Frameless Glass Shower Doors. Quartz Countertops. Tiled Backsplash, Upgraded Wood Flooring throughout...

|     | PROPERTY FEATURES                                                                                                           |                                                                                                                                                              |                                                    |                                                                                                            |  |  |  |
|-----|-----------------------------------------------------------------------------------------------------------------------------|--------------------------------------------------------------------------------------------------------------------------------------------------------------|----------------------------------------------------|------------------------------------------------------------------------------------------------------------|--|--|--|
|     | Exterior<br>Shingle<br>Vinyl                                                                                                | OutsideFeatures<br>Patio<br>Deck<br>Porch<br>Fenced Yard<br>Cable TV<br>Sidewalks<br>Outside Shower                                                          | ParkingGarage<br>Garage<br>2 Car<br>Stone Driveway | OtherRooms<br>Living Room<br>Dining Room<br>Eat-In-Kitchen<br>Pantry<br>Laundry/Utility Room<br>Great Room |  |  |  |
|     | InteriorFeatures<br>Cathedral Ceilings<br>Fireplace- Gas<br>Wood Flooring<br>Walk in Closet<br>Kitchen Island               | AppliancesIncluded<br>Range<br>Self-Clean Oven<br>Microwave Oven<br>Refrigerator<br>Dishwasher<br>Disposal<br>Stove Natural Gas<br>Stainless steel appliance | Basement<br>Crawl Space                            | Heating<br>Gas Natural<br>Forced Air                                                                       |  |  |  |
|     | Cooling<br>Central Air Condition<br>Ceiling Fan<br>Multi Zoned                                                              | HotWater<br>Gas- Natural<br>On Demand                                                                                                                        | Water<br>City                                      | Sewer<br>City                                                                                              |  |  |  |
|     |                                                                                                                             | CONTACT                                                                                                                                                      |                                                    |                                                                                                            |  |  |  |
| ge. | Scan to see Property par<br>Ask for Sheilah Baran<br>Berger Realty Inc<br>1330 Bay Avenue, Ocean City<br>Call: 847-840-2205 |                                                                                                                                                              |                                                    |                                                                                                            |  |  |  |