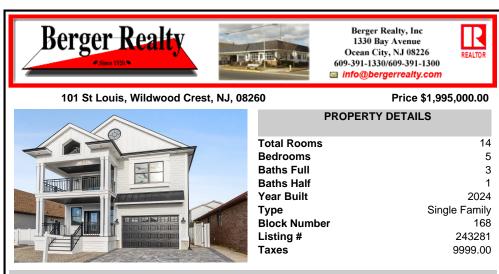

## COMMENTS

NEW CONSTRUCTION Highly Upgraded Single Family Home - Includes Tons of Upgrades OTHER Builders would Charge More For - such as Millwork, Crown Molding & Wainscoting Ceilings that make Custom Homes so special. Also features Anderson Double Hung Windows, Fully Tiled Baths w/ Frameless Glass Shower Doors. Quartz Countertops. Tiled Backsplash, Upgraded Wood Flooring throughout...

| PROPERTY FEATURES                                                                                             |                                                                                                                                                            |                                                    |                                                                                                            |  |  |  |
|---------------------------------------------------------------------------------------------------------------|------------------------------------------------------------------------------------------------------------------------------------------------------------|----------------------------------------------------|------------------------------------------------------------------------------------------------------------|--|--|--|
| Exterior<br>Shingle<br>Vinyl                                                                                  | OutsideFeatures<br>Patio<br>Deck<br>Porch<br>Fenced Yard<br>Cable TV<br>Sidewalks<br>Outside Shower                                                        | ParkingGarage<br>Garage<br>2 Car<br>Stone Driveway | OtherRooms<br>Living Room<br>Dining Room<br>Eat-In-Kitchen<br>Pantry<br>Laundry/Utility Room<br>Great Room |  |  |  |
| InteriorFeatures<br>Cathedral Ceilings<br>Fireplace- Gas<br>Wood Flooring<br>Walk in Closet<br>Kitchen Island | AppliancesIncluded<br>Range<br>Self-Clean Oven<br>Microwave Oven<br>Refrigerator<br>Dishwasher<br>Disposal<br>Stove Natural Gas<br>Stainless steel applian | Basement<br>Crawl Space                            | Heating<br>Gas Natural<br>Forced Air                                                                       |  |  |  |
| Cooling<br>Central Air Condition<br>Ceiling Fan<br>Multi Zoned                                                | HotWater<br>Gas- Natural<br>On Demand                                                                                                                      | Water<br>City                                      | Sewer<br>City                                                                                              |  |  |  |
| CONTACT                                                                                                       |                                                                                                                                                            |                                                    |                                                                                                            |  |  |  |
|                                                                                                               |                                                                                                                                                            |                                                    | Scan to see Property page.                                                                                 |  |  |  |