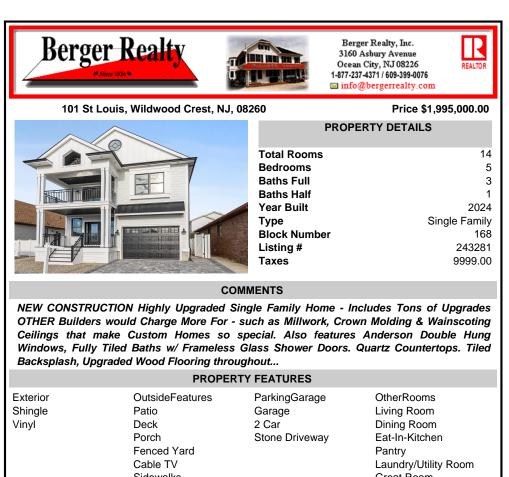

REALTOR

14

5

3

1

2024

168

243281

9999.00

Single Family

## COMMENTS

NEW CONSTRUCTION Highly Upgraded Single Family Home - Includes Tons of Upgrades OTHER Builders would Charge More For - such as Millwork, Crown Molding & Wainscoting Ceilings that make Custom Homes so special. Also features Anderson Double Hung Windows, Fully Tiled Baths w/ Frameless Glass Shower Doors. Quartz Countertops. Tiled Backsplash, Upgraded Wood Flooring throughout...