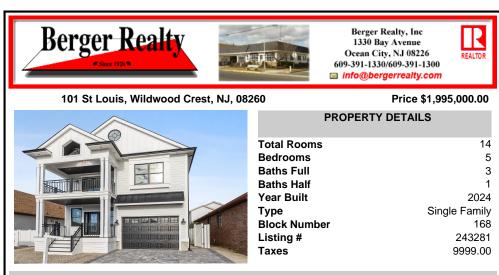

## COMMENTS

NEW CONSTRUCTION Highly Upgraded Single Family Home - Includes Tons of Upgrades OTHER Builders would Charge More For - such as Millwork, Crown Molding & Wainscoting Ceilings that make Custom Homes so special. Also features Anderson Double Hung Windows, Fully Tiled Baths w/ Frameless Glass Shower Doors. Quartz Countertops. Tiled Backsplash, Upgraded Wood Flooring throughout...

Ask for John Tonkinson Berger Realty Inc 1330 Bay Avenue, Ocean City Call: 609-741-7841

NEW CONSTRUCTION Highly Upgraded Single Family Home - Includes Tons of Upgrades OTHER Builders would Charge More For - such as Millwork, Crown Molding & Wainscoting Ceilings that make Custom Homes so special. Also features Anderson Double Hung Windows, Fully Tiled Baths w/ Frameless Glass Shower Doors. Quartz Countertops. Tiled Backsplash, Upgraded Wood Flooring throughout...