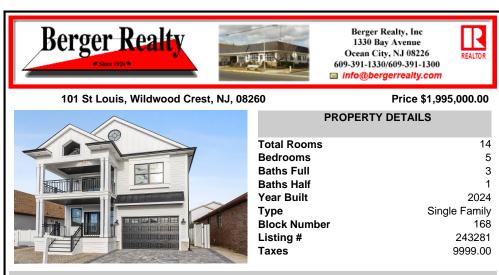

## COMMENTS

NEW CONSTRUCTION Highly Upgraded Single Family Home - Includes Tons of Upgrades OTHER Builders would Charge More For - such as Millwork, Crown Molding & Wainscoting Ceilings that make Custom Homes so special. Also features Anderson Double Hung Windows, Fully Tiled Baths w/ Frameless Glass Shower Doors. Quartz Countertops. Tiled Backsplash, Upgraded Wood Flooring throughout...