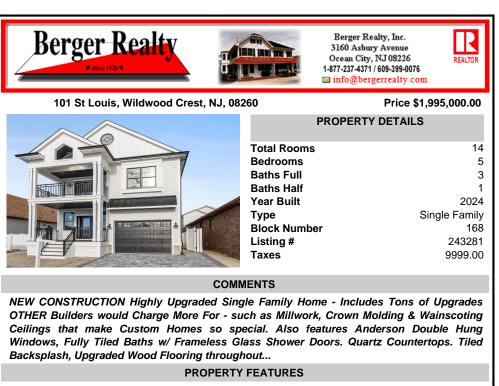

REALTOR

| PROPERTY DETAILS |               |
|------------------|---------------|
| Total Rooms      | 14            |
| Bedrooms         | 5             |
| Baths Full       | 3             |
| Baths Half       | 1             |
| Year Built       | 2024          |
| Туре             | Single Family |
| Block Number     | 168           |
| Listing #        | 243281        |
| Taxes            | 9999.00       |

## COMMENTS

NEW CONSTRUCTION Highly Upgraded Single Family Home - Includes Tons of Upgrades OTHER Builders would Charge More For - such as Millwork, Crown Molding & Wainscoting Ceilings that make Custom Homes so special. Also features Anderson Double Hung Windows, Fully Tiled Baths w/ Frameless Glass Shower Doors. Quartz Countertops. Tiled Backsplash, Upgraded Wood Flooring throughout...