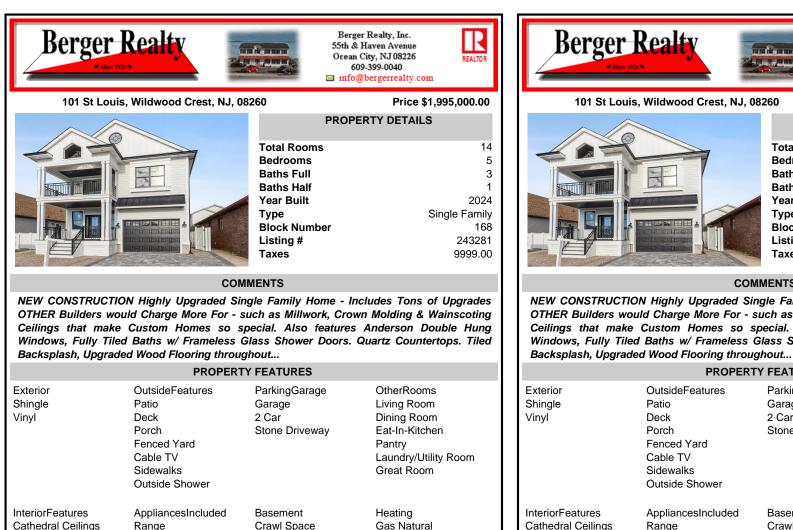

Fireplace- Gas Wood Flooring Walk in Closet Kitchen Island

Cooling

**Central Air Condition** Ceiling Fan Multi Zoned

|                                                                                                                             |                                                                                                                                                              |                                                    |                                                                                                            |  | Backsplash, Opgraded Wood Flooring Unoughout                                                                  |                                                                                                                                                              |                                                    |                                                                                                            |  |
|-----------------------------------------------------------------------------------------------------------------------------|--------------------------------------------------------------------------------------------------------------------------------------------------------------|----------------------------------------------------|------------------------------------------------------------------------------------------------------------|--|---------------------------------------------------------------------------------------------------------------|--------------------------------------------------------------------------------------------------------------------------------------------------------------|----------------------------------------------------|------------------------------------------------------------------------------------------------------------|--|
| PROPERTY FEATURES                                                                                                           |                                                                                                                                                              |                                                    |                                                                                                            |  | PROPERTY FEATURES                                                                                             |                                                                                                                                                              |                                                    |                                                                                                            |  |
|                                                                                                                             | OutsideFeatures<br>Patio<br>Deck<br>Porch<br>Fenced Yard<br>Cable TV<br>Sidewalks<br>Outside Shower                                                          | ParkingGarage<br>Garage<br>2 Car<br>Stone Driveway | OtherRooms<br>Living Room<br>Dining Room<br>Eat-In-Kitchen<br>Pantry<br>Laundry/Utility Room<br>Great Room |  | Exterior<br>Shingle<br>Vinyl                                                                                  | OutsideFeatures<br>Patio<br>Deck<br>Porch<br>Fenced Yard<br>Cable TV<br>Sidewalks<br>Outside Shower                                                          | ParkingGarage<br>Garage<br>2 Car<br>Stone Driveway | OtherRooms<br>Living Room<br>Dining Room<br>Eat-In-Kitchen<br>Pantry<br>Laundry/Utility Room<br>Great Room |  |
| gs                                                                                                                          | AppliancesIncluded<br>Range<br>Self-Clean Oven<br>Microwave Oven<br>Refrigerator<br>Dishwasher<br>Disposal<br>Stove Natural Gas<br>Stainless steel appliance | Basement<br>Crawl Space                            | Heating<br>Gas Natural<br>Forced Air                                                                       |  | InteriorFeatures<br>Cathedral Ceilings<br>Fireplace- Gas<br>Wood Flooring<br>Walk in Closet<br>Kitchen Island | AppliancesIncluded<br>Range<br>Self-Clean Oven<br>Microwave Oven<br>Refrigerator<br>Dishwasher<br>Disposal<br>Stove Natural Gas<br>Stainless steel appliance | Basement<br>Crawl Space                            | Heating<br>Gas Natural<br>Forced Air                                                                       |  |
| ition                                                                                                                       | HotWater<br>Gas- Natural<br>On Demand                                                                                                                        | Water<br>City                                      | Sewer<br>City                                                                                              |  | Cooling<br>Central Air Condition<br>Ceiling Fan<br>Multi Zoned                                                | HotWater<br>Gas- Natural<br>On Demand                                                                                                                        | Water<br>City                                      | Sewer<br>City                                                                                              |  |
| CONTACT                                                                                                                     |                                                                                                                                                              |                                                    |                                                                                                            |  | CONTACT                                                                                                       |                                                                                                                                                              |                                                    |                                                                                                            |  |
| Scan to see Property page.<br>Ask for Brian Kolmer<br>Berger Realty Inc<br>109 E 55th St., Ocean City<br>Call: 609-425-1391 |                                                                                                                                                              |                                                    |                                                                                                            |  | Berg<br>109                                                                                                   | for Brian Kolmer<br>ger Realty Inc<br>E 55th St., Ocean City<br>: 609-425-1391                                                                               |                                                    | Scan to see Property page.                                                                                 |  |