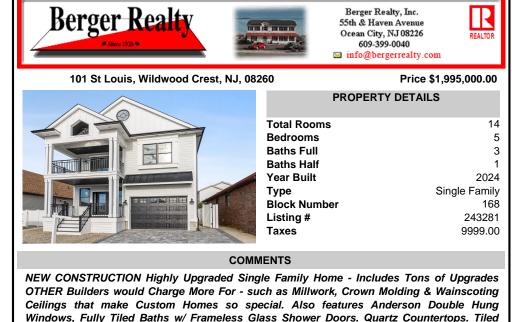

Fireplace- Gas Wood Flooring Walk in Closet Kitchen Island

Cooling

**Central Air Condition** Ceiling Fan Multi Zoned

|                                                                                                                             |                                                                                                                                                              |                                                    |                                                                                                            |  | Backsplash, Opgraded Wood Flooring Unoughout                                                                  |                                                                                                                                                              |                                                    |                                                                                                            |  |
|-----------------------------------------------------------------------------------------------------------------------------|--------------------------------------------------------------------------------------------------------------------------------------------------------------|----------------------------------------------------|------------------------------------------------------------------------------------------------------------|--|---------------------------------------------------------------------------------------------------------------|--------------------------------------------------------------------------------------------------------------------------------------------------------------|----------------------------------------------------|------------------------------------------------------------------------------------------------------------|--|
| PROPERTY FEATURES                                                                                                           |                                                                                                                                                              |                                                    |                                                                                                            |  | PROPERTY FEATURES                                                                                             |                                                                                                                                                              |                                                    |                                                                                                            |  |
|                                                                                                                             | OutsideFeatures<br>Patio<br>Deck<br>Porch<br>Fenced Yard<br>Cable TV<br>Sidewalks<br>Outside Shower                                                          | ParkingGarage<br>Garage<br>2 Car<br>Stone Driveway | OtherRooms<br>Living Room<br>Dining Room<br>Eat-In-Kitchen<br>Pantry<br>Laundry/Utility Room<br>Great Room |  | Exterior<br>Shingle<br>Vinyl                                                                                  | OutsideFeatures<br>Patio<br>Deck<br>Porch<br>Fenced Yard<br>Cable TV<br>Sidewalks<br>Outside Shower                                                          | ParkingGarage<br>Garage<br>2 Car<br>Stone Driveway | OtherRooms<br>Living Room<br>Dining Room<br>Eat-In-Kitchen<br>Pantry<br>Laundry/Utility Room<br>Great Room |  |
| gs                                                                                                                          | AppliancesIncluded<br>Range<br>Self-Clean Oven<br>Microwave Oven<br>Refrigerator<br>Dishwasher<br>Disposal<br>Stove Natural Gas<br>Stainless steel appliance | Basement<br>Crawl Space                            | Heating<br>Gas Natural<br>Forced Air                                                                       |  | InteriorFeatures<br>Cathedral Ceilings<br>Fireplace- Gas<br>Wood Flooring<br>Walk in Closet<br>Kitchen Island | AppliancesIncluded<br>Range<br>Self-Clean Oven<br>Microwave Oven<br>Refrigerator<br>Dishwasher<br>Disposal<br>Stove Natural Gas<br>Stainless steel appliance | Basement<br>Crawl Space                            | Heating<br>Gas Natural<br>Forced Air                                                                       |  |
| ition                                                                                                                       | HotWater<br>Gas- Natural<br>On Demand                                                                                                                        | Water<br>City                                      | Sewer<br>City                                                                                              |  | Cooling<br>Central Air Condition<br>Ceiling Fan<br>Multi Zoned                                                | HotWater<br>Gas- Natural<br>On Demand                                                                                                                        | Water<br>City                                      | Sewer<br>City                                                                                              |  |
| CONTACT                                                                                                                     |                                                                                                                                                              |                                                    |                                                                                                            |  | CONTACT                                                                                                       |                                                                                                                                                              |                                                    |                                                                                                            |  |
| Scan to see Property page.<br>Ask for Brian Kolmer<br>Berger Realty Inc<br>109 E 55th St., Ocean City<br>Call: 609-425-1391 |                                                                                                                                                              |                                                    |                                                                                                            |  | Berg<br>109                                                                                                   | for Brian Kolmer<br>ger Realty Inc<br>E 55th St., Ocean City<br>: 609-425-1391                                                                               |                                                    | Scan to see Property page.                                                                                 |  |