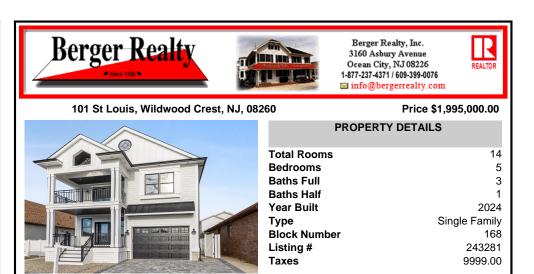

REALTOR

14

5

3

1

2024

168

243281

9999.00

Single Family

## COMMENTS

NEW CONSTRUCTION Highly Upgraded Single Family Home - Includes Tons of Upgrades OTHER Builders would Charge More For - such as Millwork, Crown Molding & Wainscoting Ceilings that make Custom Homes so special. Also features Anderson Double Hung Windows, Fully Tiled Baths w/ Frameless Glass Shower Doors. Quartz Countertops. Tiled Backsplash, Upgraded Wood Flooring throughout...

## COMMENTS

NEW CONSTRUCTION Highly Upgraded Single Family Home - Includes Tons of Upgrades OTHER Builders would Charge More For - such as Millwork, Crown Molding & Wainscoting Ceilings that make Custom Homes so special. Also features Anderson Double Hung Windows, Fully Tiled Baths w/ Frameless Glass Shower Doors. Quartz Countertops. Tiled Backsplash, Upgraded Wood Flooring throughout ...