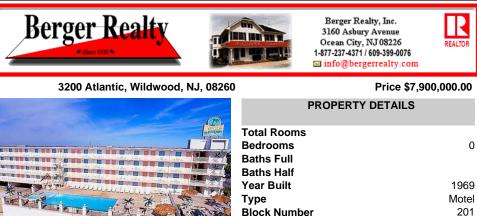

## COMMENTS

Isle of Palms Motel- 54 units which consists of 24 two room efficiencies & 30 two room suites) & including an owners guarters located one block from Wildwood\'s Beach. Boardwalk, Amusement Piers and Waterparks. Boardwalk, Waterparks and all amusements are all within walking distance of the hotel. Amenities include a Fitness Room, Sauna, Game Room, Elevator, Free Guest Laun ...

Isle of Palms Motel- 54 units which consists of 24 two room efficiencies & 30 two room suites) & including an owners quarters located one block from Wildwood\'s Beach. Boardwalk, Amusement Piers and Waterparks. Boardwalk, Waterparks and all amusements are all within walking distance of the hotel. Amenities include a Fitness Room, Sauna, Game Room, Elevator, Free Guest Laun ...