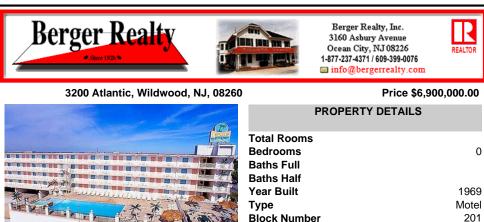

COMMENTS

Isle of Palms Motel- 54 units which consists of 24 two room efficiencies & 30 two room suites) & including an owners quarters located one block from Wildwood\'s Beach. Boardwalk, Amusement Piers and Waterparks. Boardwalk, Waterparks and all amusements are all within walking distance of the hotel. Amenities include a Fitness Room, Sauna, Game Room. Elevator. Free Guest Laun ...

COMMENTS

Isle of Palms Motel- 54 units which consists of 24 two room efficiencies & 30 two room

suites) & including an owners guarters located one block from Wildwood\'s Beach.

Boardwalk, Amusement Piers and Waterparks. Boardwalk, Waterparks and all amusements