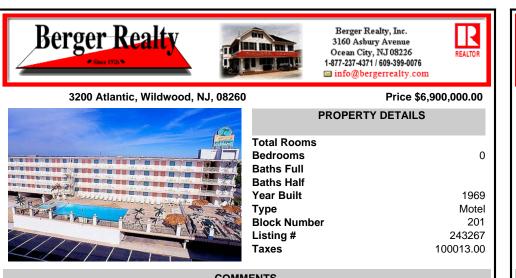

COMMENTS

Isle of Palms Motel- 54 units which consists of 24 two room efficiencies & 30 two room suites) & including an owners quarters located one block from Wildwood\'s Beach. Boardwalk, Amusement Piers and Waterparks. Boardwalk, Waterparks and all amusements are all within walking distance of the hotel. Amenities include a Fitness Room, Sauna, Game Room. Elevator. Free Guest Laun ...

COMMENTS

Isle of Palms Motel- 54 units which consists of 24 two room efficiencies & 30 two room

suites) & including an owners guarters located one block from Wildwood\'s Beach.

Boardwalk, Amusement Piers and Waterparks. Boardwalk, Waterparks and all amusements