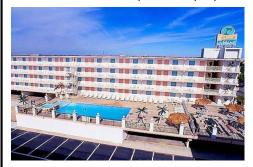

## COMMENTS

Isle of Palms Motel- 54 units which consists of 24 two room efficiencies & 30 two room suites) & including an owners guarters located one block from Wildwood\'s Beach. Boardwalk, Amusement Piers and Waterparks. Boardwalk, Waterparks and all amusements are all within walking distance of the hotel. Amenities include a Fitness Room, Sauna, Game Room, Elevator, Free Guest Laun...

#### **PROPERTY FEATURES**

| Exterior | OutsideFeatures       | ParkingGarage                         | OtherRooms        |
|----------|-----------------------|---------------------------------------|-------------------|
| Block    | Swimming Pool         | 11 Or More Spaces                     | Office Space Avai |
| Concrete | Sign                  | Off Street                            | Coffee Shop       |
| Metal    | Security Light/System | Paved                                 | Laundry Room      |
|          | Security Camera       | One Per Unit Motel/Hotel Utility Room |                   |