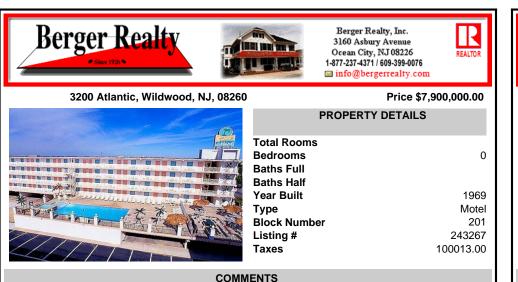

Isle of Palms Motel- 54 units which consists of 24 two room efficiencies & 30 two room suites) & including an owners quarters located one block from Wildwood\'s Beach. Boardwalk, Amusement Piers and Waterparks. Boardwalk, Waterparks and all amusements are all within walking distance of the hotel. Amenities include a Fitness Room, Sauna, Game Room, Elevator, Free Guest Laun ...

## COMMENTS

Isle of Palms Motel- 54 units which consists of 24 two room efficiencies & 30 two room suites) & including an owners guarters located one block from Wildwood\'s Beach. Boardwalk, Amusement Piers and Waterparks. Boardwalk, Waterparks and all amusements are all within walking distance of the hotel. Amenities include a Fitness Room, Sauna, Game Room. Elevator. Free Guest Laun...