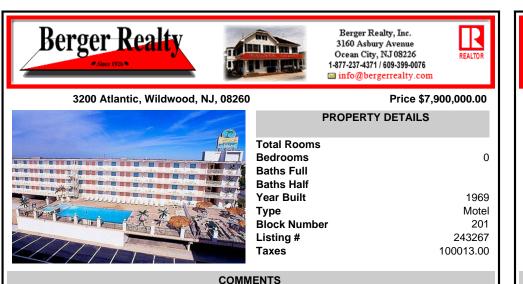

Isle of Palms Motel- 54 units which consists of 24 two room efficiencies & 30 two room suites) & including an owners guarters located one block from Wildwood\'s Beach. Boardwalk, Amusement Piers and Waterparks. Boardwalk, Waterparks and all amusements are all within walking distance of the hotel. Amenities include a Fitness Room, Sauna, Game Room. Elevator. Free Guest Laun ...

Isle of Palms Motel- 54 units which consists of 24 two room efficiencies & 30 two room

suites) & including an owners guarters located one block from Wildwood\'s Beach.

Boardwalk, Amusement Piers and Waterparks. Boardwalk, Waterparks and all amusements

are all within walking distance of the hotel. Amenities include a Fitness Room, Sauna, Game

PROPERTY FEATURES

**Block Number** 

ParkingGarage 11 Or More Spaces

Off Street Coffee Shop Concrete Sign Security Light/System Paved Laundry Room Security Camera One Per Unit Motel/Hotel Utility Room InteriorFeatures Heating Cooling HotWater **Display Window** No Heating Electric Gas Elevator Pass Wall Air Conditioning Living Space Available Smoke/Fire Alarm Storage Security Camera Sewer City

0

Motel

243267

100013.00

201