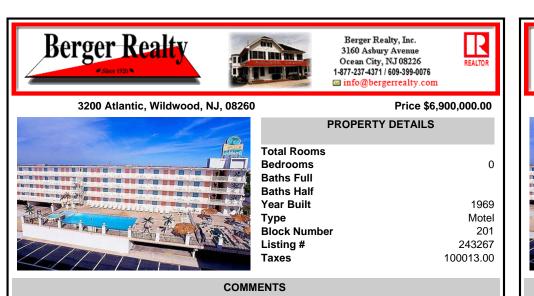

Isle of Palms Motel- 54 units which consists of 24 two room efficiencies & 30 two room suites) & including an owners quarters located one block from Wildwood\'s Beach. Boardwalk, Amusement Piers and Waterparks. Boardwalk, Waterparks and all amusements are all within walking distance of the hotel. Amenities include a Fitness Room, Sauna, Game Room, Elevator, Free Guest Laun...

| Room, Elevator, Free Guest Laun                                                                                                 |                                                                                      |                                                                                      |                                                                                   |  |  |
|---------------------------------------------------------------------------------------------------------------------------------|--------------------------------------------------------------------------------------|--------------------------------------------------------------------------------------|-----------------------------------------------------------------------------------|--|--|
| PROPERTY FEATURES                                                                                                               |                                                                                      |                                                                                      |                                                                                   |  |  |
| Exterior<br>Block<br>Concrete<br>Metal                                                                                          | OutsideFeatures<br>Swimming Pool<br>Sign<br>Security Light/System<br>Security Camera | ParkingGarage<br>11 Or More Spaces<br>Off Street<br>Paved<br>One Per Unit Motel/Hote | OtherRooms<br>Office Space Avail<br>Coffee Shop<br>Laundry Room<br>I Utility Room |  |  |
| InteriorFeatures<br>Display Window<br>Elevator Pass<br>Living Space Available<br>Smoke/Fire Alarm<br>Storage<br>Security Camera | Heating<br>No Heating                                                                | Cooling<br>Electric<br>Wall Air Conditioning                                         | HotWater<br>Gas                                                                   |  |  |

Water City

CONTACT

Ask for Barbara Varacalli Berger Realty Inc 3160 Asbury Avenue, Ocean City Call: 609-602-4706 Email to: bav@bergerrealty.com

Sewer

City

Scan to see Property page.

COMMENTS

Isle of Palms Motel- 54 units which consists of 24 two room efficiencies & 30 two room suites) & including an owners guarters located one block from Wildwood\'s Beach. Boardwalk, Amusement Piers and Waterparks. Boardwalk, Waterparks and all amusements are all within walking distance of the hotel. Amenities include a Fitness Room, Sauna, Game Room. Elevator. Free Guest Laun...

| PROPERTY FEATURES                                                                                                               |                                                                                      |                                                                                      |                                                                                   |  |  |
|---------------------------------------------------------------------------------------------------------------------------------|--------------------------------------------------------------------------------------|--------------------------------------------------------------------------------------|-----------------------------------------------------------------------------------|--|--|
| Exterior<br>Block<br>Concrete<br>Metal                                                                                          | OutsideFeatures<br>Swimming Pool<br>Sign<br>Security Light/System<br>Security Camera | ParkingGarage<br>11 Or More Spaces<br>Off Street<br>Paved<br>One Per Unit Motel/Hote | OtherRooms<br>Office Space Avail<br>Coffee Shop<br>Laundry Room<br>I Utility Room |  |  |
| InteriorFeatures<br>Display Window<br>Elevator Pass<br>Living Space Available<br>Smoke/Fire Alarm<br>Storage<br>Security Camera | Heating<br>No Heating                                                                | Cooling<br>Electric<br>Wall Air Conditioning                                         | HotWater<br>Gas                                                                   |  |  |
| Water<br>City                                                                                                                   | Sewer<br>City                                                                        |                                                                                      |                                                                                   |  |  |
| CONTACT                                                                                                                         |                                                                                      |                                                                                      |                                                                                   |  |  |
|                                                                                                                                 |                                                                                      | 0                                                                                    |                                                                                   |  |  |