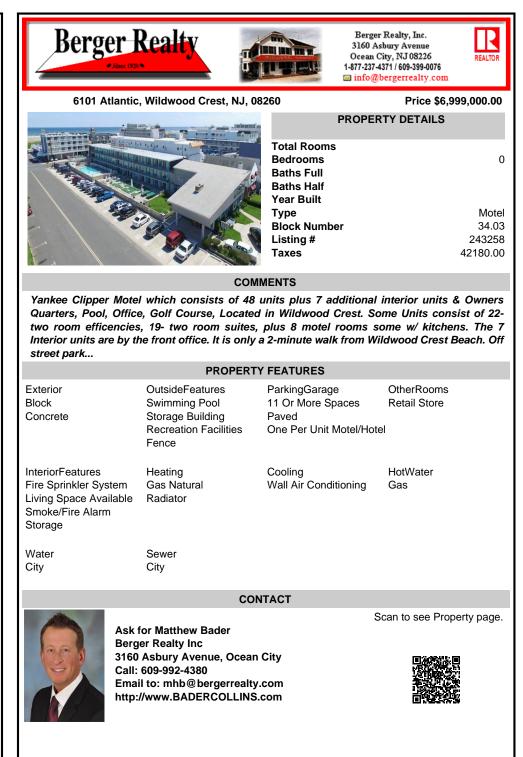

## COMMENTS

Yankee Clipper Motel which consists of 48 units plus 7 additional interior units & Owners Quarters, Pool, Office, Golf Course, Located in Wildwood Crest. Some Units consist of 22two room efficencies, 19- two room suites, plus 8 motel rooms some w/ kitchens. The 7 Interior units are by the front office. It is only a 2-minute walk from Wildwood Crest Beach. Off street park...