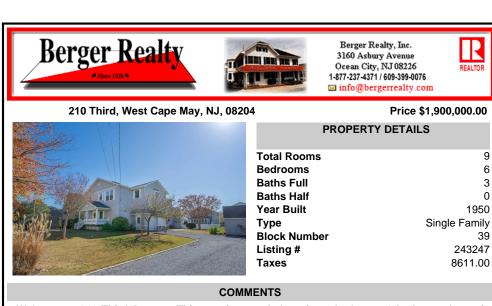

## 210 Third, West Cape May, NJ, 08204

| PROPERTY DETAILS |               |  |  |  |
|------------------|---------------|--|--|--|
| Total Rooms      | 9             |  |  |  |
| Bedrooms         | 6             |  |  |  |
| Baths Full       | 3             |  |  |  |
| Baths Half       | 0             |  |  |  |
| Year Built       | 1950          |  |  |  |
| <br>Туре         | Single Family |  |  |  |
| Block Number     | 39            |  |  |  |
| Listing #        | 243247        |  |  |  |
| Taxes            | 8611.00       |  |  |  |
|                  |               |  |  |  |

## COMMENTS

Welcome to 210 Third Avenue. This spacious and charming 6 bedroom, 3 bathroom home is located on a double lot in the quaint residential neighborhood of West Cape May. The spacious covered front porch invites you to enter the house. Step inside the foyer where stairs take you to the main living area on the second floor. The bright and open living space brings together a p...

39

1950

Welcome to 210 Third Avenue. This spacious and charming 6 bedroom, 3 bathroom home is located on a double lot in the quaint residential neighborhood of West Cape May. The spacious covered front porch invites you to enter the house. Step inside the foyer where stairs take you to the main living area on the second floor. The bright and open living space brings together a p...