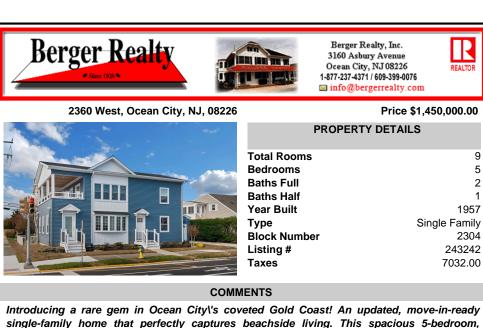

2360 West, Ocean City, NJ, 08226

| * | and! |
|---|------|
|   | T    |
|   |      |
|   | T    |
|   |      |
|   |      |

Call: 609-425-9254

Email to: pjs@bergerrealty.com

|                  | Price \$1,450,000.00 |  |  |  |
|------------------|----------------------|--|--|--|
| PROPERTY DETAILS |                      |  |  |  |
|                  |                      |  |  |  |
| Total Rooms      | 9                    |  |  |  |
| Bedrooms         | 5                    |  |  |  |
| Baths Full       | 2                    |  |  |  |
| Baths Half       | 1                    |  |  |  |
| Year Built       | 1957                 |  |  |  |
| Туре             | Single Family        |  |  |  |
| Block Number     | 2304                 |  |  |  |
| Listing #        | 243242               |  |  |  |
| Taxes            | 7032.00              |  |  |  |

## COMMENTS

Introducing a rare gem in Ocean City\'s coveted Gold Coast! An updated, move-in-ready single-family home that perfectly captures beachside living. This spacious 5-bedroom, 2.5-bathroom home is designed with an open, light-filled floor plan, ideal for family gatherings and entertaining guests. Nestled on a 50x70 corner lot, the property offers offstreet parking and a fully ...