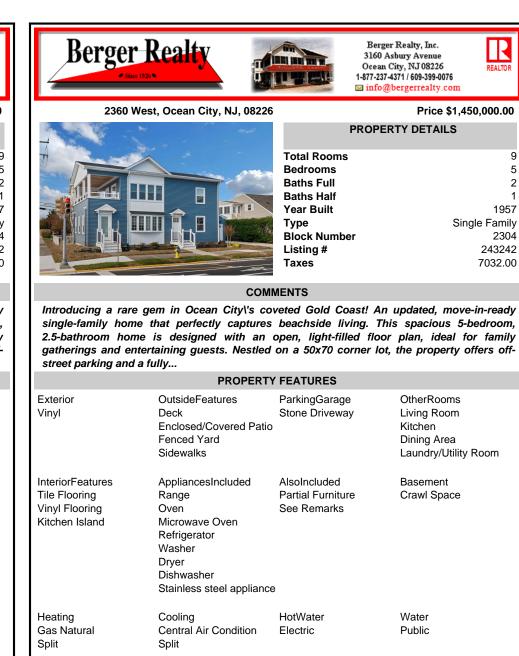

2360 West, Ocean City, NJ, 08226

| The second s |                  |
|----------------------------------------------------------------------------------------------------------------|------------------|
|                                                                                                                | T<br>B<br>B<br>B |
|                                                                                                                | B                |
|                                                                                                                | Y<br>T           |
|                                                                                                                | T<br>B<br>L      |
|                                                                                                                | Т                |

Call: 609-602-2545

Email to: doa@bergerrealty.com

| info@bergerrealty.com |               |  |  |  |
|-----------------------|---------------|--|--|--|
| Price \$1,450,000.00  |               |  |  |  |
| PROPERTY DETAILS      |               |  |  |  |
| Tatal Datasa          | 0             |  |  |  |
| Total Rooms           | 9             |  |  |  |
| Bedrooms              | 5             |  |  |  |
| Baths Full            | 2             |  |  |  |
| Baths Half            | 1             |  |  |  |
| Year Built            | 1957          |  |  |  |
| Туре                  | Single Family |  |  |  |
| Block Number          | 2304          |  |  |  |
| Listing #             | 243242        |  |  |  |
| Taxes                 | 7032.00       |  |  |  |

Berger Realty, Inc.

**3160 Asbury Avenue** Ocean City, NJ 08226

1-877-237-4371 / 609-399-0076

REALTOP

## COMMENTS

Introducing a rare gem in Ocean City\'s coveted Gold Coast! An updated, move-in-ready single-family home that perfectly captures beachside living. This spacious 5-bedroom, 2.5-bathroom home is designed with an open, light-filled floor plan, ideal for family gatherings and entertaining guests. Nestled on a 50x70 corner lot, the property offers offstreet parking and a fully ...

| PROPERTY FEATURES                                                     |                                                                                                                                     |                                                  |                                                                             |  |  |
|-----------------------------------------------------------------------|-------------------------------------------------------------------------------------------------------------------------------------|--------------------------------------------------|-----------------------------------------------------------------------------|--|--|
| Exterior<br>Vinyl                                                     | OutsideFeatures<br>Deck<br>Enclosed/Covered Patio<br>Fenced Yard<br>Sidewalks                                                       | ParkingGarage<br>Stone Driveway                  | OtherRooms<br>Living Room<br>Kitchen<br>Dining Area<br>Laundry/Utility Room |  |  |
| InteriorFeatures<br>Tile Flooring<br>Vinyl Flooring<br>Kitchen Island | AppliancesIncluded<br>Range<br>Oven<br>Microwave Oven<br>Refrigerator<br>Washer<br>Dryer<br>Dishwasher<br>Stainless steel appliance | AlsoIncluded<br>Partial Furniture<br>See Remarks | Basement<br>Crawl Space                                                     |  |  |
| Heating<br>Gas Natural<br>Split                                       | Cooling<br>Central Air Condition<br>Split                                                                                           | HotWater<br>Electric                             | Water<br>Public                                                             |  |  |
| Sewer<br>Public                                                       |                                                                                                                                     |                                                  |                                                                             |  |  |
| CONTACT                                                               |                                                                                                                                     |                                                  |                                                                             |  |  |
| В                                                                     | sk for Dori Adams<br>erger Realty Inc<br>I60 Asbury Avenue, Ocean                                                                   | City                                             | Scan to see Property page.                                                  |  |  |