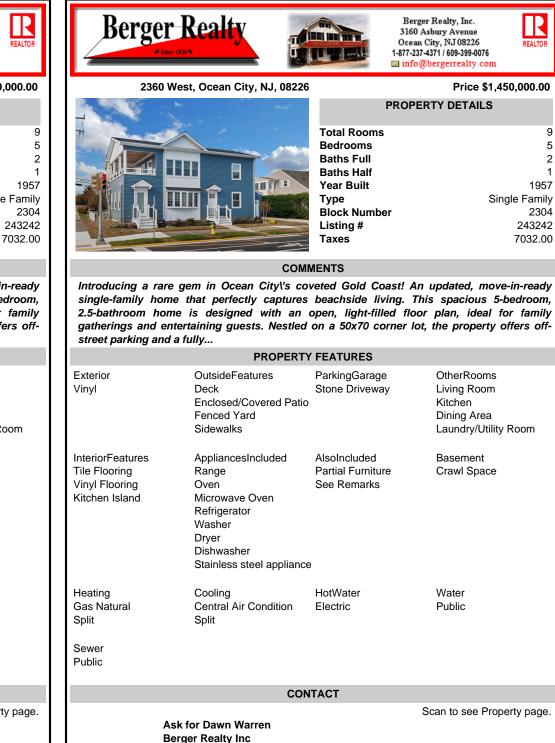

2360 West, Ocean City, NJ, 08226

| The second s |                  |
|----------------------------------------------------------------------------------------------------------------|------------------|
|                                                                                                                | T<br>B<br>B<br>B |
|                                                                                                                | B                |
|                                                                                                                | Y<br>T           |
|                                                                                                                | T<br>B<br>L      |
|                                                                                                                | Т                |

Call: 609-432-4966

Email to: dew@bergerrealty.com

| info@ber             | gerrealty.com |  |  |  |
|----------------------|---------------|--|--|--|
| Price \$1,450,000.00 |               |  |  |  |
| PROPERTY DETAILS     |               |  |  |  |
| Tatal Datasa         | 0             |  |  |  |
| Total Rooms          | 9             |  |  |  |
| Bedrooms             | 5             |  |  |  |
| Baths Full           | 2             |  |  |  |
| Baths Half           | 1             |  |  |  |
| Year Built           | 1957          |  |  |  |
| Туре                 | Single Family |  |  |  |
| Block Number         | 2304          |  |  |  |
| Listing #            | 243242        |  |  |  |
| Taxes                | 7032.00       |  |  |  |

## COMMENTS

Introducing a rare gem in Ocean City\'s coveted Gold Coast! An updated, move-in-ready single-family home that perfectly captures beachside living. This spacious 5-bedroom, 2.5-bathroom home is designed with an open, light-filled floor plan, ideal for family gatherings and entertaining guests. Nestled on a 50x70 corner lot, the property offers offstreet parking and a fully ...

| PROPERTY FEATURES                                                     |                                                                                                                                     |                                                  |                                                                             |  |  |
|-----------------------------------------------------------------------|-------------------------------------------------------------------------------------------------------------------------------------|--------------------------------------------------|-----------------------------------------------------------------------------|--|--|
| Exterior<br>Vinyl                                                     | OutsideFeatures<br>Deck<br>Enclosed/Covered Patio<br>Fenced Yard<br>Sidewalks                                                       | ParkingGarage<br>Stone Driveway                  | OtherRooms<br>Living Room<br>Kitchen<br>Dining Area<br>Laundry/Utility Room |  |  |
| InteriorFeatures<br>Tile Flooring<br>Vinyl Flooring<br>Kitchen Island | AppliancesIncluded<br>Range<br>Oven<br>Microwave Oven<br>Refrigerator<br>Washer<br>Dryer<br>Dishwasher<br>Stainless steel appliance | AlsoIncluded<br>Partial Furniture<br>See Remarks | Basement<br>Crawl Space                                                     |  |  |
| Heating<br>Gas Natural<br>Split                                       | Cooling<br>Central Air Condition<br>Split                                                                                           | HotWater<br>Electric                             | Water<br>Public                                                             |  |  |
| Sewer<br>Public                                                       |                                                                                                                                     |                                                  |                                                                             |  |  |
| CONTACT                                                               |                                                                                                                                     |                                                  |                                                                             |  |  |
| B                                                                     | sk for Dawn Warren<br>erger Realty Inc<br>160 Asbury Avenue, Ocean                                                                  | City                                             | Scan to see Property page.                                                  |  |  |