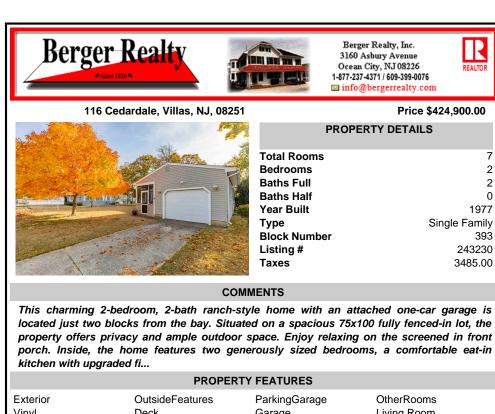

## COMMENTS

This charming 2-bedroom, 2-bath ranch-style home with an attached one-car garage is located just two blocks from the bay. Situated on a spacious 75x100 fully fenced-in lot, the property offers privacy and ample outdoor space. Enjoy relaxing on the screened in front porch. Inside, the home features two generously sized bedrooms, a comfortable eat-in kitchen with upgraded fi...

Email to: mvm@bergerrealty.com

7

2

2

0

located just two blocks from the bay. Situated on a spacious 75x100 fully fenced-in lot, the property offers privacy and ample outdoor space. Enjoy relaxing on the screened in front porch. Inside, the home features two generously sized bedrooms, a comfortable eat-in