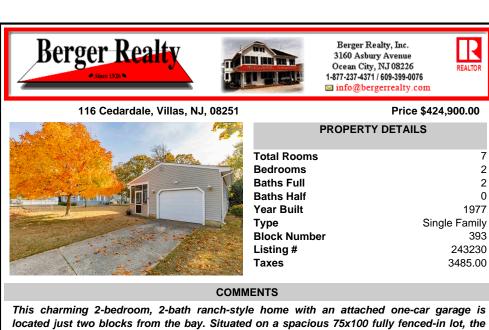

## COMMENTS

This charming 2-bedroom, 2-bath ranch-style home with an attached one-car garage is located just two blocks from the bay. Situated on a spacious 75x100 fully fenced-in lot, the property offers privacy and ample outdoor space. Enjoy relaxing on the screened in front porch. Inside, the home features two generously sized bedrooms, a comfortable eat-in kitchen with upgraded fi...

Email to: Img@bergerrealty.com

7

2

2

0

located just two blocks from the bay. Situated on a spacious 75x100 fully fenced-in lot, the property offers privacy and ample outdoor space. Enjoy relaxing on the screened in front porch. Inside, the home features two generously sized bedrooms, a comfortable eat-in kitchen with upgraded fi...