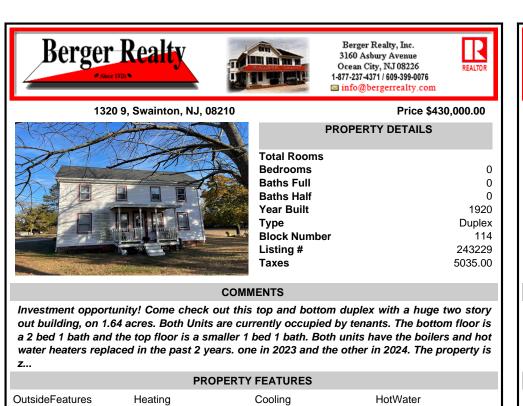

## COMMENTS

Investment opportunity! Come check out this top and bottom duplex with a huge two story out building, on 1.64 acres. Both Units are currently occupied by tenants. The bottom floor is a 2 bed 1 bath and the top floor is a smaller 1 bed 1 bath. Both units have the boilers and hot water heaters replaced in the past 2 years. one in 2023 and the other in 2024. The property is Z...

| PROPERTY FEATURES                            |                                     |                  |                 |  |
|----------------------------------------------|-------------------------------------|------------------|-----------------|--|
| OutsideFeatures<br>Porch<br>Storage Building | Heating<br>Gas Natural<br>Baseboard | Cooling<br>Other | HotWater<br>Gas |  |
| Water<br>City                                | Sewer<br>Private                    |                  |                 |  |