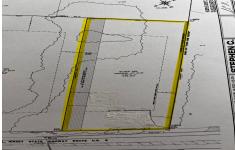

## **COMMENTS**

High visibility location in an up and coming commercial area of Upper Township. Property is 42700 square feet .975 of an acre. Buyer responsible for all tests and approvals. Easement on the property for a 25 ft drainage area. Retention basin has already been installed. Lot is located in a (TC) town center district....

## COMMENTS

High visibility location in an up and coming commercial area of Upper Township. Property is 42700 square feet .975 of an acre. Buyer responsible for all tests and approvals. Easement on the property for a 25 ft drainage area. Retention basin has already been installed. Lot is located in a (TC) town center district....