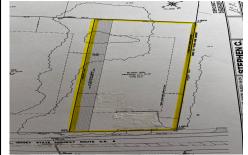

## **COMMENTS**

High visibility location in an up and coming commercial area of Upper Township. Property is 42700 square feet .975 of an acre. Buyer responsible for all tests and approvals. Easement on the property for a 25 ft drainage area. Retention basin has already been installed. Lot is located in a (TC) town center district....

## COMMENTS

High visibility location in an up and coming commercial area of Upper Township. Property is 42700 square feet .975 of an acre. Buyer responsible for all tests and approvals. Easement on the property for a 25 ft drainage area. Retention basin has already been installed. Lot is located in a (TC) town center district....