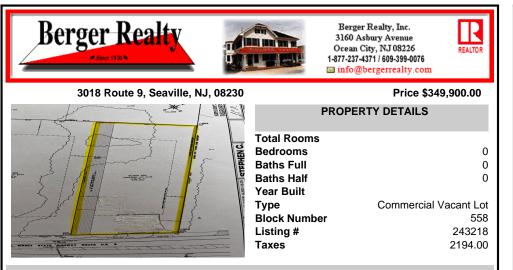

# COMMENTS

High visibility location in an up and coming commercial area of Upper Township. Property is 42700 square feet .975 of an acre. Buyer responsible for all tests and approvals. Easement on the property for a 25 ft drainage area. Retention basin has already been installed. Lot is located in a (TC) town center district....