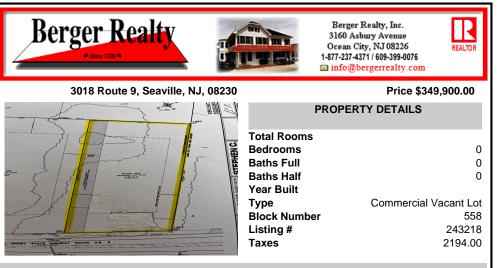

### COMMENTS

High visibility location in an up and coming commercial area of Upper Township. Property is 42700 square feet .975 of an acre. Buyer responsible for all tests and approvals. Easement on the property for a 25 ft drainage area. Retention basin has already been installed. Lot is located in a (TC) town center district....