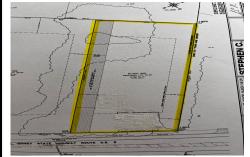

## **COMMENTS**

**Taxes** 

High visibility location in an up and coming commercial area of Upper Township. Property is 42700 square feet .975 of an acre. Buyer responsible for all tests and approvals. Easement on the property for a 25 ft drainage area. Retention basin has already been installed. Lot is located in a (TC) town center district....

## COMMENTS

High visibility location in an up and coming commercial area of Upper Township. Property is 42700 square feet .975 of an acre. Buyer responsible for all tests and approvals. Easement on the property for a 25 ft drainage area. Retention basin has already been installed. Lot is located in a (TC) town center district....