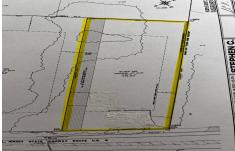

## **COMMENTS**

**Taxes** 

High visibility location in an up and coming commercial area of Upper Township. Property is 42700 square feet .975 of an acre. Buyer responsible for all tests and approvals. Easement on the property for a 25 ft drainage area. Retention basin has already been installed. Lot is located in a (TC) town center district....

## COMMENTS

High visibility location in an up and coming commercial area of Upper Township. Property is 42700 square feet .975 of an acre. Buyer responsible for all tests and approvals. Easement on the property for a 25 ft drainage area. Retention basin has already been installed. Lot is located in a (TC) town center district....