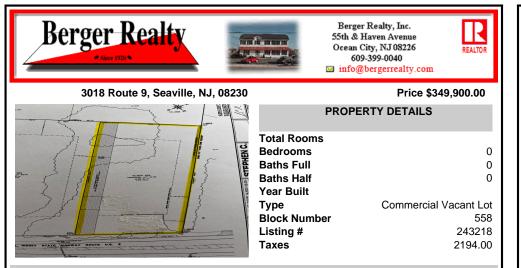

## COMMENTS

High visibility location in an up and coming commercial area of Upper Township. Property is 42700 square feet .975 of an acre. Buyer responsible for all tests and approvals. Easement on the property for a 25 ft drainage area. Retention basin has already been installed. Lot is located in a (TC) town center district....

### COMMENTS

High visibility location in an up and coming commercial area of Upper Township. Property is 42700 square feet .975 of an acre. Buyer responsible for all tests and approvals. Easement on the property for a 25 ft drainage area. Retention basin has already been installed. Lot is located in a (TC) town center district....