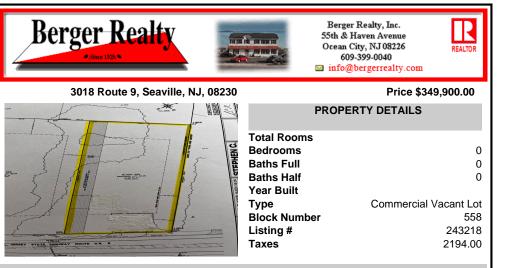

## COMMENTS

High visibility location in an up and coming commercial area of Upper Township. Property is 42700 square feet .975 of an acre. Buyer responsible for all tests and approvals. Easement on the property for a 25 ft drainage area. Retention basin has already been installed. Lot is located in a (TC) town center district....

### COMMENTS

High visibility location in an up and coming commercial area of Upper Township. Property is 42700 square feet .975 of an acre. Buyer responsible for all tests and approvals. Easement on the property for a 25 ft drainage area. Retention basin has already been installed. Lot is located in a (TC) town center district....