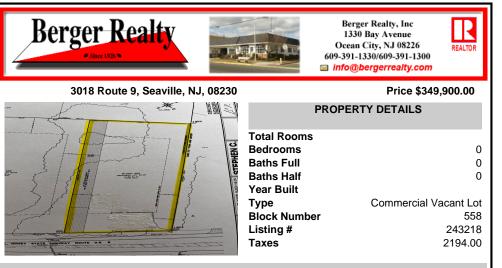

### COMMENTS

High visibility location in an up and coming commercial area of Upper Township. Property is 42700 square feet .975 of an acre. Buyer responsible for all tests and approvals. Easement on the property for a 25 ft drainage area. Retention basin has already been installed. Lot is located in a (TC) town center district....