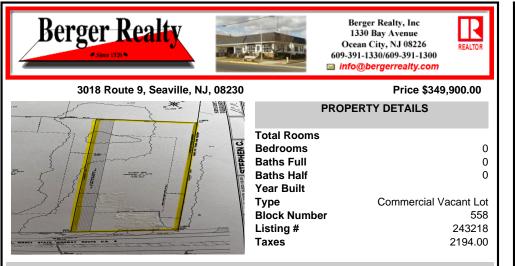

# COMMENTS

High visibility location in an up and coming commercial area of Upper Township. Property is 42700 square feet .975 of an acre. Buyer responsible for all tests and approvals. Easement on the property for a 25 ft drainage area. Retention basin has already been installed. Lot is located in a (TC) town center district....