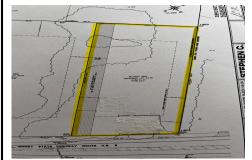

## **COMMENTS**

High visibility location in an up and coming commercial area of Upper Township. Property is 42700 square feet .975 of an acre. Buyer responsible for all tests and approvals. Easement on the property for a 25 ft drainage area. Retention basin has already been installed. Lot is located in a (TC) town center district....

## COMMENTS

High visibility location in an up and coming commercial area of Upper Township. Property is 42700 square feet .975 of an acre. Buyer responsible for all tests and approvals. Easement on the property for a 25 ft drainage area. Retention basin has already been installed. Lot is located in a (TC) town center district....