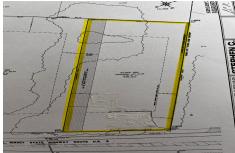

## **COMMENTS**

High visibility location in an up and coming commercial area of Upper Township. Property is 42700 square feet .975 of an acre. Buyer responsible for all tests and approvals. Easement on the property for a 25 ft drainage area. Retention basin has already been installed. Lot is located in a (TC) town center district....

## COMMENTS

High visibility location in an up and coming commercial area of Upper Township. Property is 42700 square feet .975 of an acre. Buyer responsible for all tests and approvals. Easement on the property for a 25 ft drainage area. Retention basin has already been installed. Lot is located in a (TC) town center district....